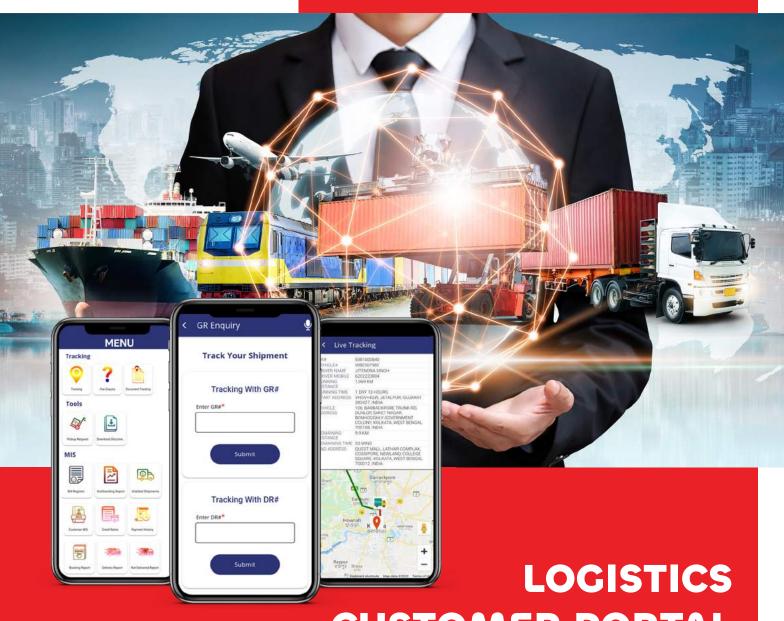

# CUSTOMER PORTAL FEATURES

**CROUP.BEST** 

# Realtime updates using milestones and Google Map location

Customers get realtime update on their pickup/delivery

### **Customer Integration through EDI**

System is integrated with the customer ERP. When a customer schedules something, it can be assigned to us. Updates from Bringg is communicated to user in real time